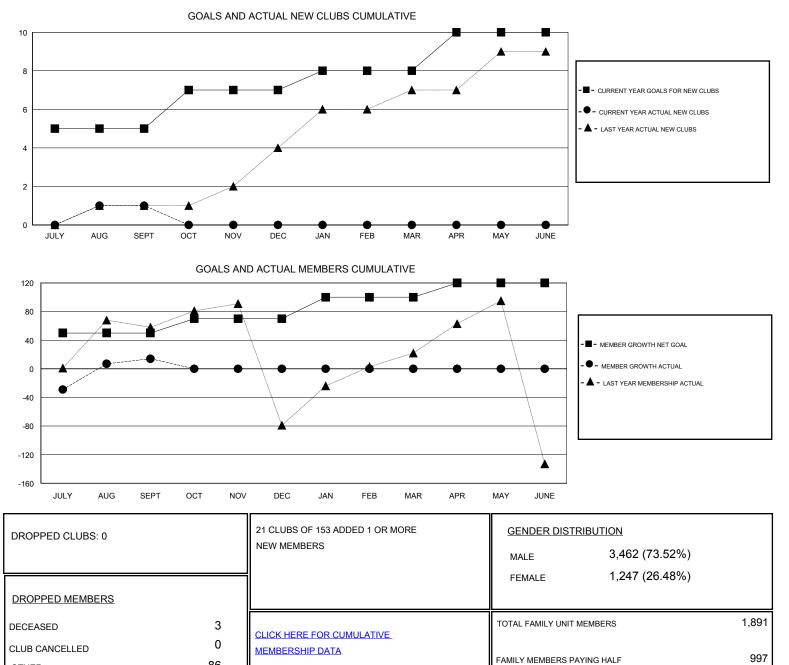

## District 321C1

Results as of: 9/30/2019

| GMT:                           | LOCATION INDIA |   |   |                                  |    |     | GMT CA |
|--------------------------------|----------------|---|---|----------------------------------|----|-----|--------|
| Clubs<br>RESULTS FOR 2019-2020 |                |   |   | Members<br>RESULTS FOR 2019-2020 |    |     |        |
|                                |                |   |   |                                  |    |     |        |
| JULY/AUG/SEPT                  | 5              | 1 | 0 | JULY/AUG/SEPT                    | 50 | 114 | 89     |
| OCT/NOV/DEC                    | 2              | 0 | 0 | OCT/NOV/DEC                      | 20 | 0   | 0      |
| JAN/FEB/MAR                    | 1              | 0 | 0 | JAN/FEB/MAR                      | 30 | 0   | 0      |
| APR/MAY/JUNE                   | 2              | 0 | 0 | APR/MAY/JUNE                     | 20 | 0   | 0      |